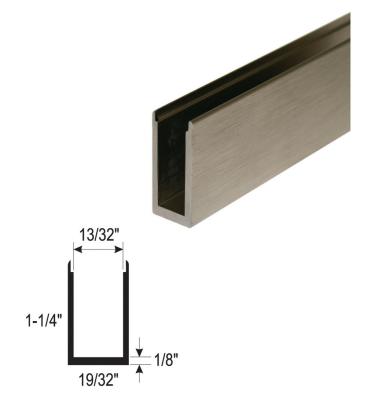

## DEEP U-CHANNEL FOR 3/8" GLASS ZSS-4504

#### SPECIFICATIONS:

Glass Thickness: 3/8" (10mm) Gauge: 3/32" wall thickness

Material: Fabricated with extruded 5000 and 6000 series billet. All exposed surfaces are polished before anodizing. Powder Coated and Satin units may be extruded with the same alloy and temper used for anodized metal.