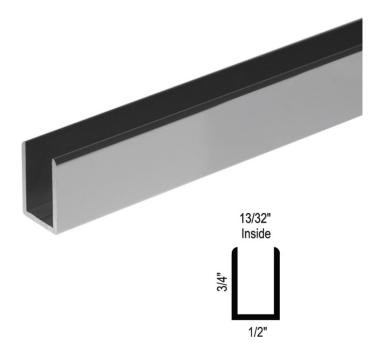

## DEEP U-CHANNEL FOR 3/8" GLASS ZSS-4104

#### SPECIFICATIONS:

Glass Thickness: 3/8" (10mm) Gauge: 3/64" wall thickness

Material: Fabricated with extruded 5000 and 6000 series billet. All exposed surfaces are polished before anodizing. Powder Coated and Satin units may be extruded with the same alloy and temper used for anodized metal.