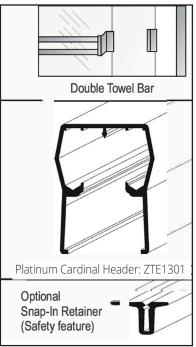

#### **UNIT FEATURES**

- Platinum Level Header
- Ultra-Smooth Rollers
- Semi-Frameless Enclosure
- 3/16" Slider & Panel Glass
- 4 Stock & 55 Custom Finishes
- True Bypass Doors
- Double Towel Bar
- Doors Overlap Between 1" to 3"