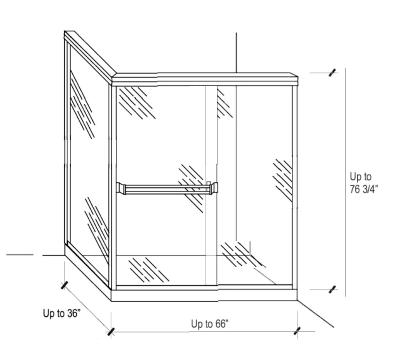

#### **UNIT FEATURES**

- Platinum Level Header
- Ultra-Smooth Rollers
- Semi-Frameless Enclosure
- 3/16" Slider & Panel Glass
- 4 Stock & 55 Custom Finishes
- True Bypass Doors
- Double Towel Bar
- Doors Overlap Between 1" to 3"

## AVAILABLE SIZES

- Widths up to 66" on slider
- Widths up to 36" on return panel
- Heights up to 76 3/4"
- Stock and custom sizes available

#### DRAWING NOT TO SCALE