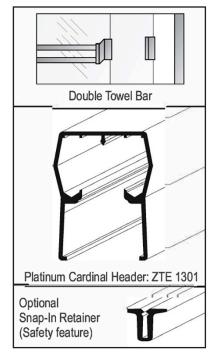

## **UNIT FEATURES**

- · Platinum Level Header
- · Ultra-Smooth Rollers
- · Semi-Frameless Enclosure
- · 3/16" Slider & Panel Glass
- 4 Stock & 55 Custom Finishes
- True Bypass Doors
- · Double Towel Bar
- Doors Overlap Between 1" to 3"