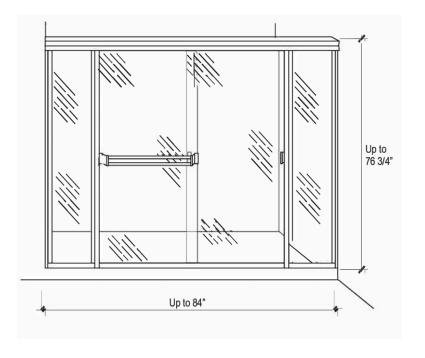

## **AVAILABLE SIZES**

- · Widths up to 84"
- Heights up to 76 3/4"
- Stock and custom sizes available

#### DRAWING NOT TO SCALE