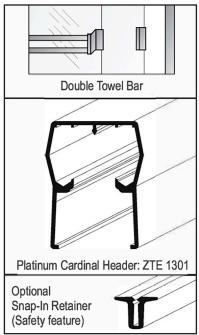

## **UNIT FEATURES**

- Platinum Level Header
- Ultra-Smooth Rollers
- Semi-Frameless Enclosure
- 3/16" Slider Glass
- 4 Stock & 55 Custom Finishes
- True Bypass Doors
- Double Towel Bar
- Doors Overlap Between 1" to 3"