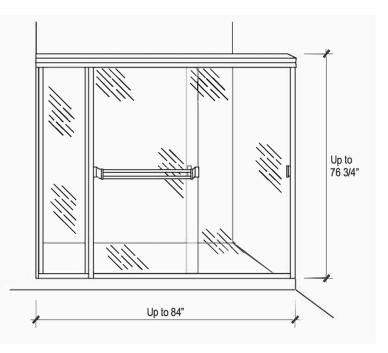

## AVAILABLE SIZES

- Widths up to 84"
- Height up to 76 3/4"
- Stock and custom sizes available

#### DRAWING NOT TO SCALE