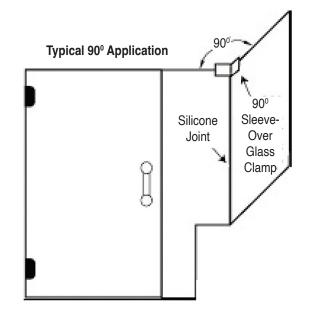

# DETAILS:

Product ID: HMISL90 (CHG CSL90) Description: 90° slip over clamp

## ΗMI

4795 Shepherdsville Road Louisville, KY 40218 Tel: 502-969-4059 Fax: 800-313-4195 hmiglass.com



# SPECIFICATIONS:

Glass Thickness: 3/8" Material: Solid Brass Holes: Slip over (no fabrications needed) Includes: Stainless steel installation hardware, gaskets & Allen wrench

#### AVAILABLE FINISHES\*:

- CH Chrome
- DA Dark Anodized Oil Rubbed Bronze
- GO Gold (brass)
- MB Matte Black
- NI Brushed Nickel
- PN Polish Nickel
- RO Oil Rubbed Bronze (Painted)

## NOTES:

- For use only with tempered 3/8" glass
- Never use abrasive cleaners on aluminum as they may damage the finish.