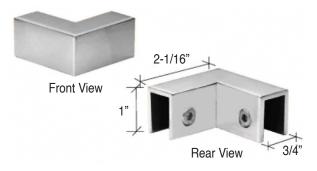

# DETAILS:

Product ID: HMISL90 (CHG CSL90) Description: 90° slip over clamp

# SPECIFICATIONS:

Glass Thickness: 3/8" Material: Solid Brass Holes: Slip over (no fabrications needed) Includes: Stainless steel installation hardware, gaskets & Allen wrench