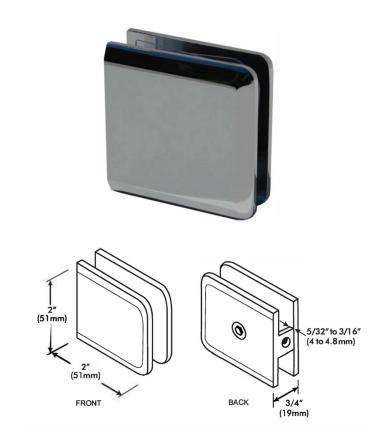

#### **DETAILS:**

Product ID: HMIBU4 (CHG-CGTW)

Description: Beveled Wall Mount Clamp

HMI

4795 Shepherdsville Road Louisville, KY 40218

Tel: 502-969-4059 Fax: 800-313-4195 hmiglass.com

#### **SPECIFICATIONS:**

- Glass Thickness: 3/8" (10mm) to 1/2" (12mm)
- Material: Solid Forged Brass
- · Holes: 5/8" (16mm) or 3/4" (19mm)
- Includes: Mounting screws and gaskets