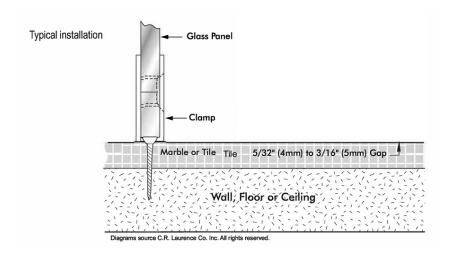

## **NOTES:**

- Project measurements from the edge of the glass.
- For use only with tempered 3/8" to 1/2" glass.
- Never use abrasive cleaners on hardware as they may damage the finish.

DRAWINGS NOT TO SCALE