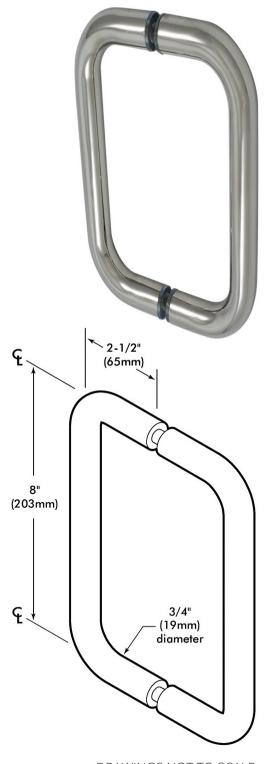

## **DETAILS:**

Product ID: HMI8X\* (CHG-8BTB)
Description: C-Pull - 8" Back-to-Back

HMI

4795 Shepherdsville Road

Louisville, KY 40218 Tel: 502-969-4059 Fax: 800-313-4195 hmiglass.com

#### SPECIFICATIONS:

Glass Thickness: 1/4" (6mm) to 1/2" (12mm)

Material: Tubular brass

Holes: Requires 1/2" holes at 8" center

Includes: Stainless steel installation hardware,

gaskets & Allen wrench