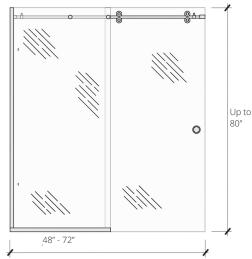

### **FEATURES:**

- · One stationary panel, one sliding panel
- 3/8" Clear Glass
- 3/4" Bar
- 4 Large, smooth rollers
- U-Channel on fixed panel
- 2 1/4" Recessed pull for easy opening/closing
- Doors overlap between 1" to 3"