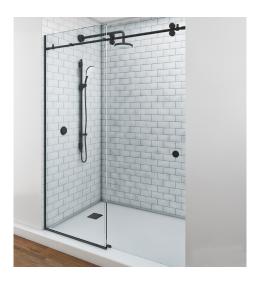

### **FEATURES:**

- · One stationary panel, one sliding panel
- 3/8" Clear Glass
- 3/4" Bar
- 4 Large, smooth rollers
- U-Channel on fixed panel
- 2 1/4" Recessed pull for easy opening/closing
- Doors overlap between 1" to 3"

#### GLASS:

- · 3/8" Clear standard
- · Compatible with HMI C.10 Protective Glass Coating
- · Additional patterns available