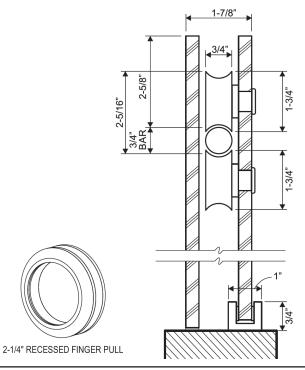

### **FEATURES:**

- · One stationary panel, one sliding panel
- 3/8" Clear Glass
- 3/4" Bar
- 4 Large, smooth rollers
- U-Channel on fixed panel
- 2 1/4" Recessed pull for easy opening/closing
- Doors overlap between 1" to 3"

#### **HANDLE:**

- · Recessed finger pull standard
- · Additional handle options available