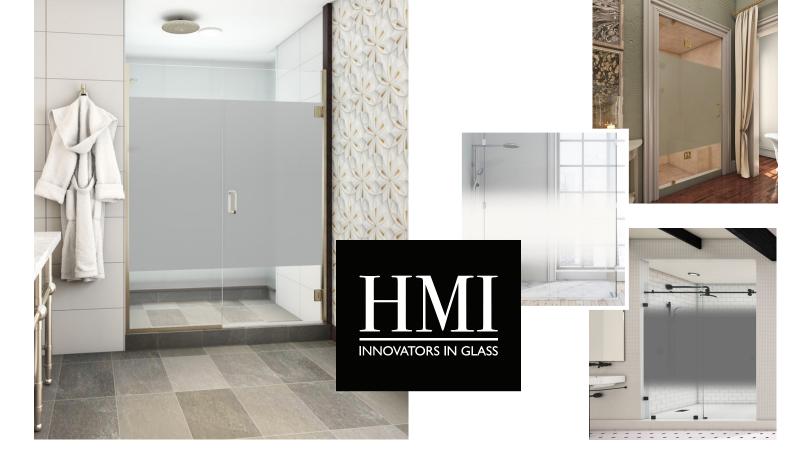

## PRIVA-TECH<sup>®</sup> | Printed Privacy Shields

Modesty is now synonymous with custom glass in the modern bathroom! Delight in a spectrum of classic or on-trend colors, choose from crisp print lines or soft fades, play with opacities and more. Your sight lines and privacy areas are fully customizable. Enjoy the merits of a custom glass shower and still own obscurity where it matters. Priva-Tech<sup>®</sup> is perfect for shared bathrooms and busy households! A favorite of hotel bathrooms across the U.S. - Priva-Tech<sup>®</sup> is found exclusively through HMI Canvas.

## Product Details

- Compatible with all HMI custom shower enclosures & hardware
- Choose from a palette of on-trend colors or neutrals
- Print on interior or exterior glass surface
- Decide on a soft transition fade or crisp linear lines
- Determine your print area\*
- A product of HMI Canvas Digital In-Glass Printing
- Compatible with HMI's C.10 glass surface protectant

\* Your glass professional will assist you in measuring the best privacy area for your personal taste.