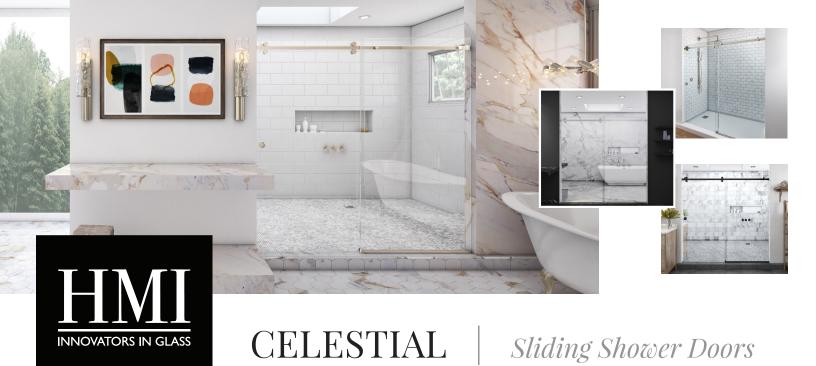

The beauty of Celestial lies in it's thoughtful engineering. Custom glass panels hover above the rollers and hardware, creating an airy, suspended effect. As practical as it is lovely, Celestial's quiet glide and slim-line profile elevate it to a new classic in modern bathroom design.

## **Product Details**

- Custom sizes: height up to 80" tall and width up to 84"
- One sliding panel and one fixed panel
- Glass thickness: 3/8"
- Sleek rollers and fixing clamps with integrated beauty caps
- Rollers designed for quiet operation
- Available in standard, patterned & cast glass

- Bottom support for fixed panel (clamps/u-channel) must be ordered separately
- Add HMI Canvas Digital In-Glass Printing
- Compatible with HMI Vista™
- Add a Printed Privacy Shield with HMI Priva-Tech®
- Compatible with HMI's C.10 glass surface protectant